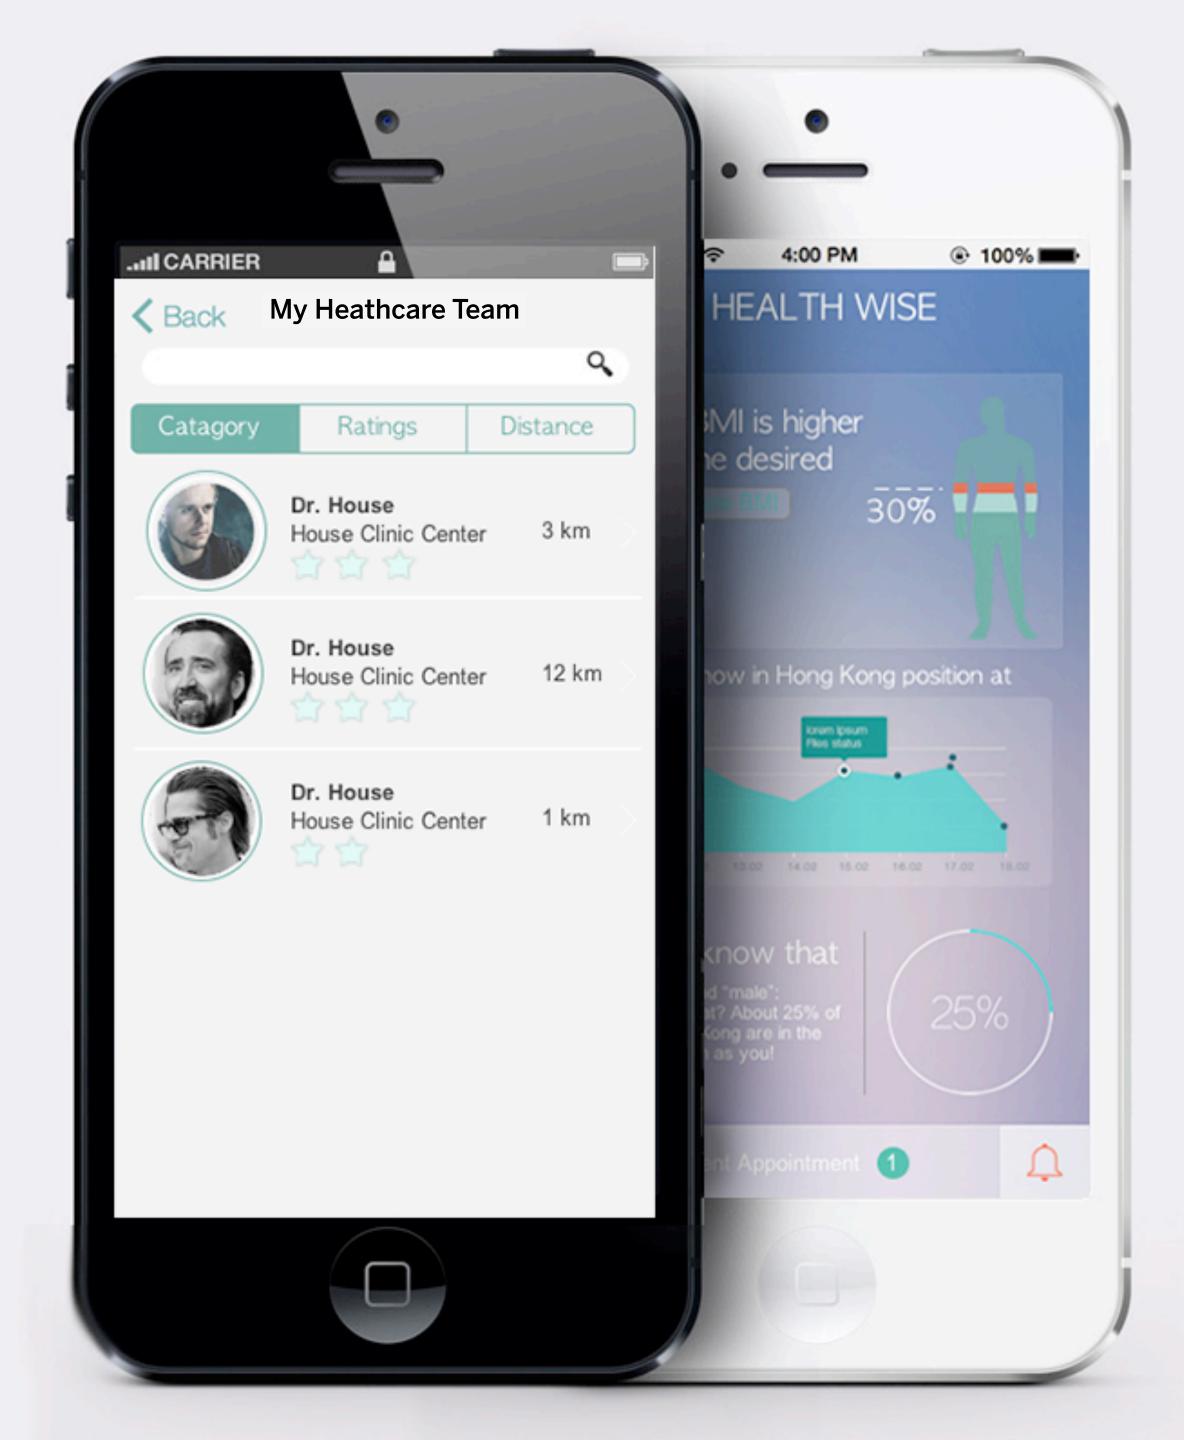

#### Dr. Care Mobile Application for patient

#### Alert & Reminder

| 奈 4:00 PM                                 | 100%  |  |
|-------------------------------------------|-------|--|
| Favourite Doctors                         |       |  |
| es                                        |       |  |
| octors contacts 7 available today         |       |  |
| Western Doctors                           |       |  |
| <b>Dr. House</b><br>House Clinic Center   | Share |  |
| Tel : 2338 0102                           | Call  |  |
| Dr. House<br>House Clinic Center          | Share |  |
| Tel : 2338 4314                           | Call  |  |
| Chinese Doctors                           |       |  |
| Dr. Chan Tai Man<br>Chinese Herb Center   | Share |  |
| Tel : 2234 1423                           | Call  |  |
| <b>Dr. Lau Wah</b><br>Chinese Herb Center | Share |  |
| Tel : 3124 2342                           | Call  |  |
| Speciality                                |       |  |
| Dr. Skeleton<br>HK Bone Center            | Share |  |
|                                           |       |  |

#### Personal healthcare team

#### Self-position