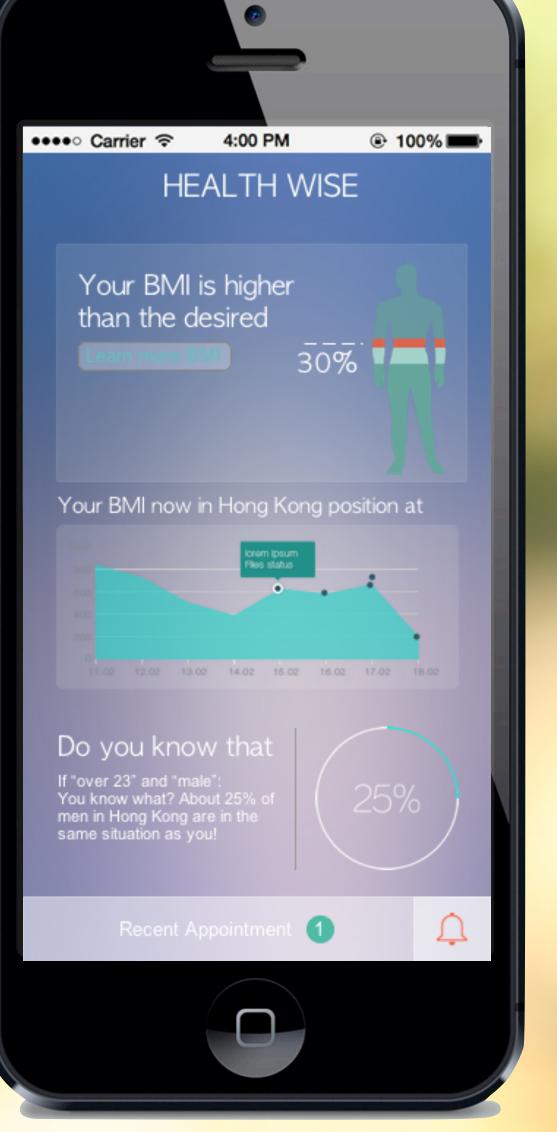

| octors contacts 7 available today         |       |  |
| Western Doctors                           |       |  |
| <b>Dr. House</b><br>House Clinic Center   | Share |  |
| Tel : 2338 0102                           | Call  |  |
| Dr. House<br>House Clinic Center          | Share |  |
| Tel : 2338 4314                           | Call  |  |
| Chinese Doctors                           |       |  |
| Dr. Chan Tai Man<br>Chinese Herb Center   | Share |  |
| Tel : 2234 1423                           | Call  |  |
| <b>Dr. Lau Wah</b><br>Chinese Herb Center | Share |  |
| Tel : 3124 2342                           | Call  |  |
| Speciality                                |       |  |
| Dr. Skeleton<br>HK Bone Center            | Share |  |
|                                           |       |  |



## Disease prevention information

#### Personal healthcare team



#### Self-position

#### Self-care

#### Seek service

Share solutions























































































\*Assumption :

- I) there is no drop out subscription throughout the years
  2) there is a constant subscription growth.

|                   | \$ 200,000 (\$25,641 USD)         |
|-------------------|-----------------------------------|
| Price             | \$ 5000 / per month               |
| Profit (Ist year) | \$ -300,000HKD (\$-38,462 USD)    |
| (2nd year)        | \$0                               |
| (3rd year)        | \$ +360,000HKD (\$+\$46,154 USD)  |
| (4th year)        | \$ +840,000HKD (\$+\$107,692 USD) |
| Breakeven         | 4th year