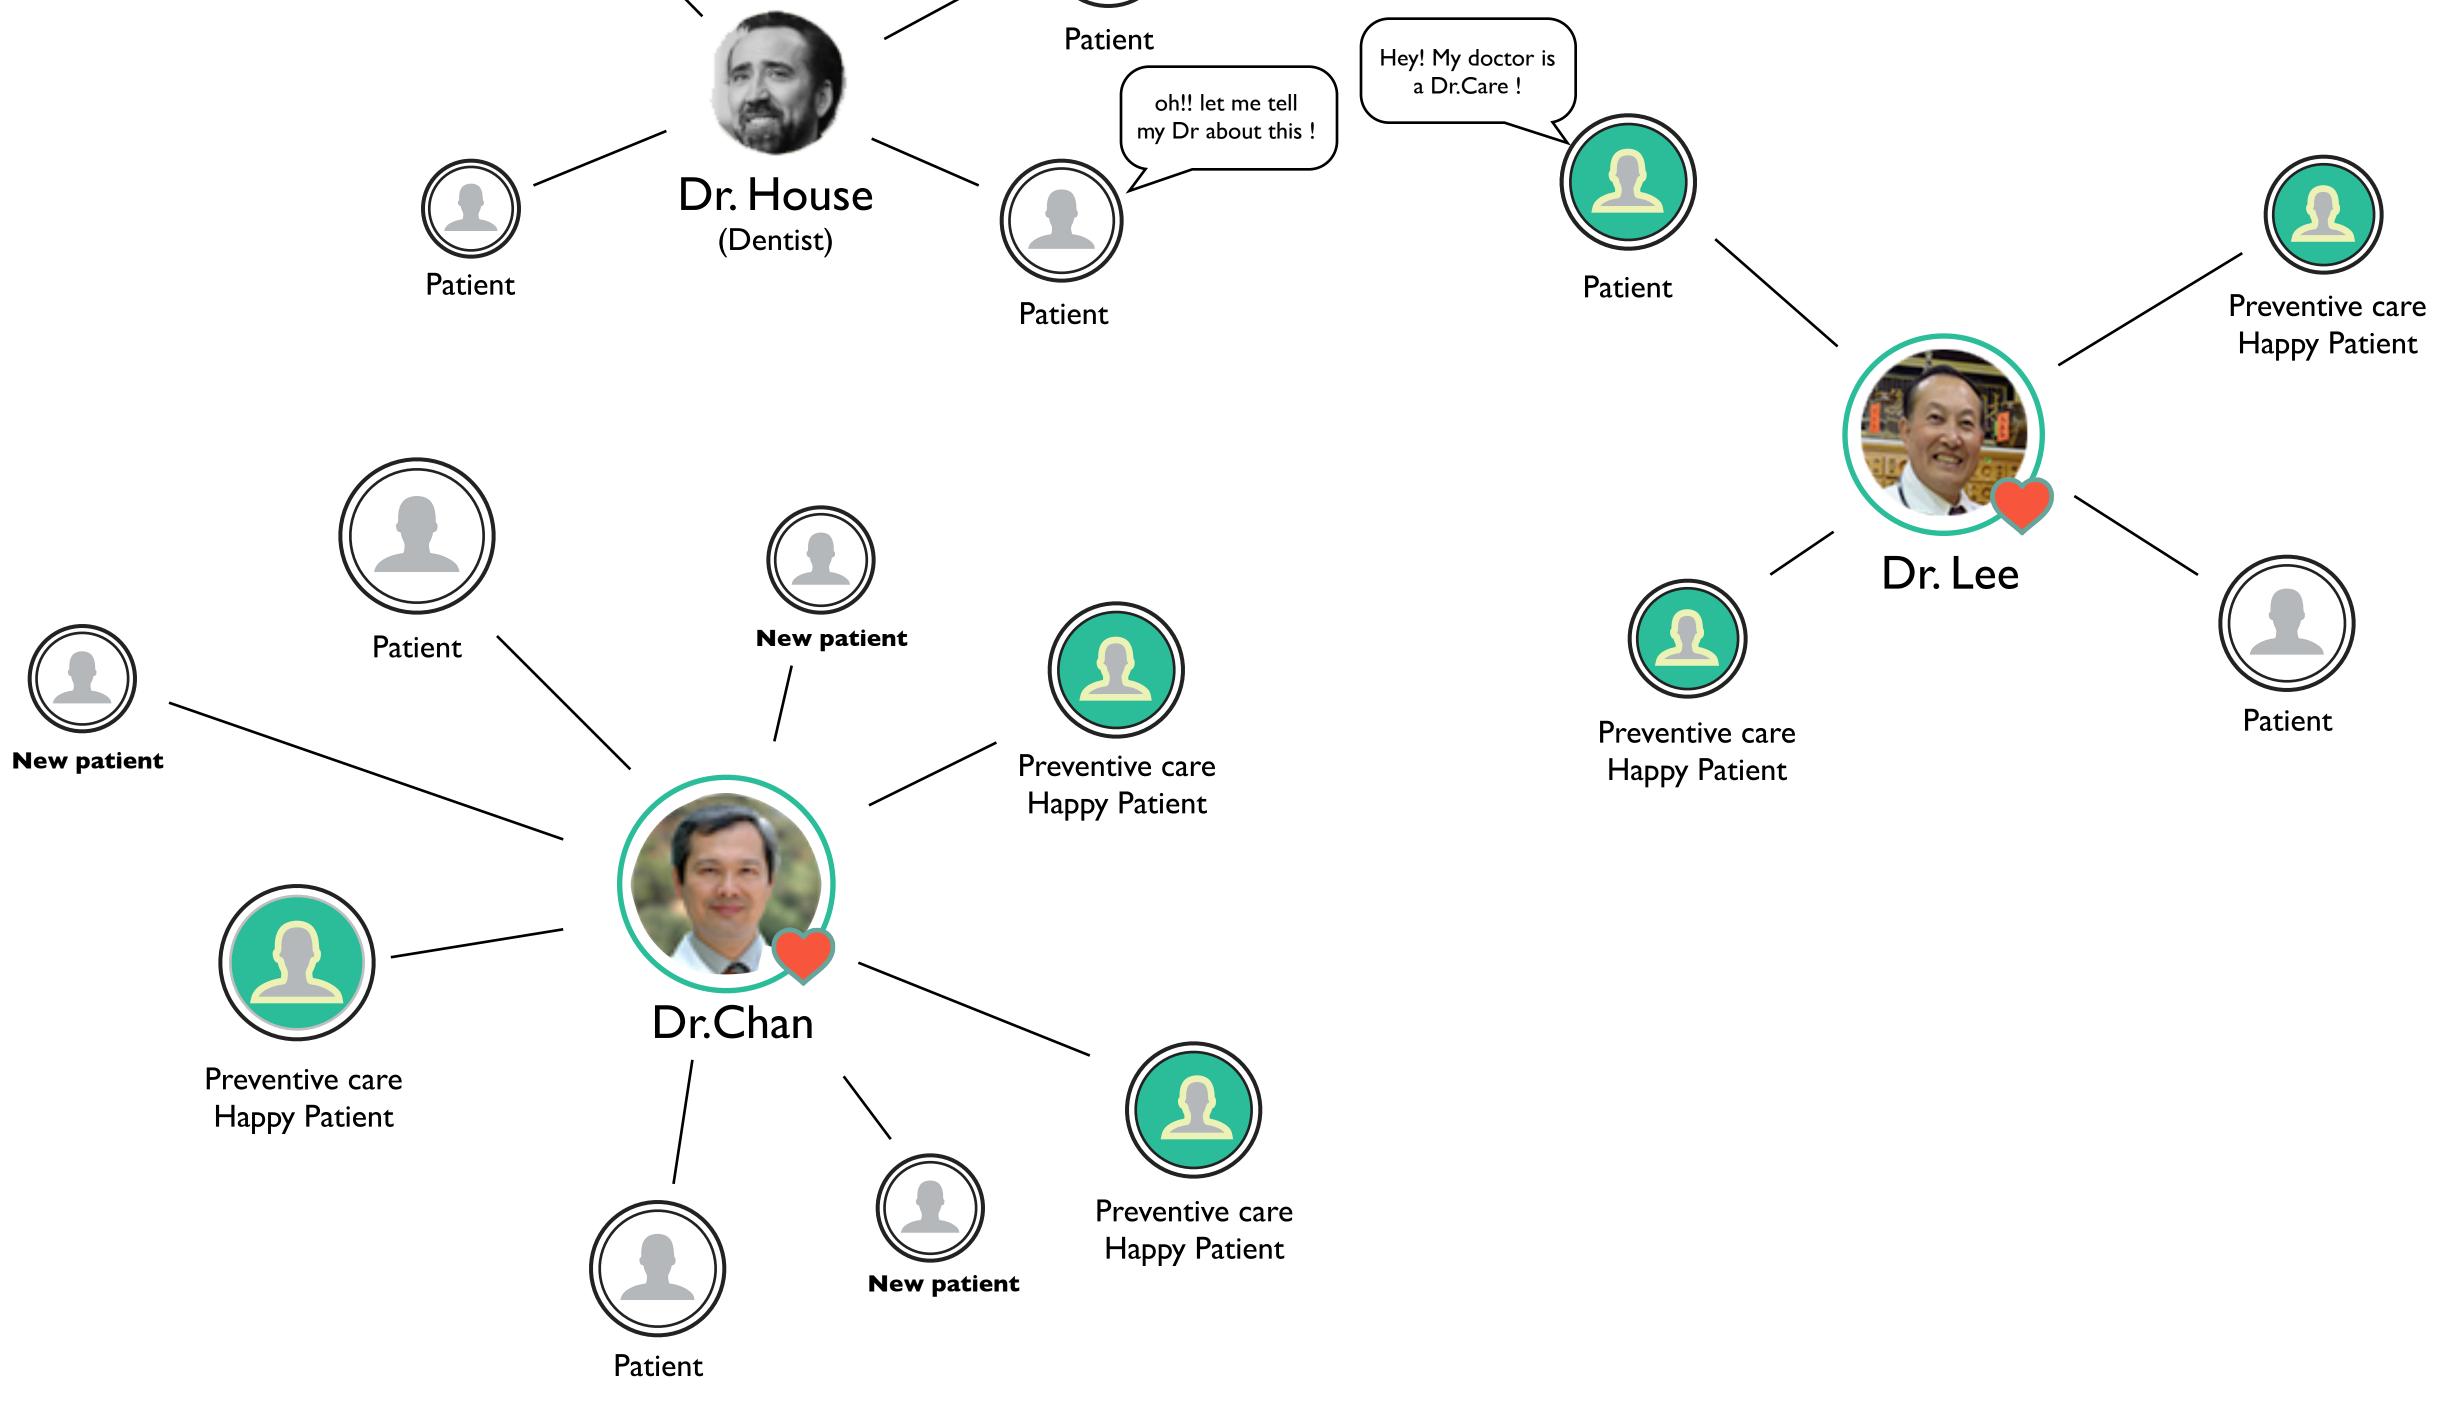

## Disease prevention information

#### Personal healthcare team

#### Self-position

#### Self-care

#### Seek service

Share solutions

\*Assumption :

- I) there is no drop out subscription throughout the years
  2) there is a constant subscription growth.

|                   | \$ 200,000 (\$25,641 USD)         |
|-------------------|-----------------------------------|
| Price             | \$ 5000 / per month               |
| Profit (Ist year) | \$ -300,000HKD (\$-38,462 USD)    |
| (2nd year)        | \$0                               |
| (3rd year)        | \$ +360,000HKD (\$+\$46,154 USD)  |
| (4th year)        | \$ +840,000HKD (\$+\$107,692 USD) |
| Breakeven         | 4th year                          |
| Growth rate       | 35% grow/ year                    |