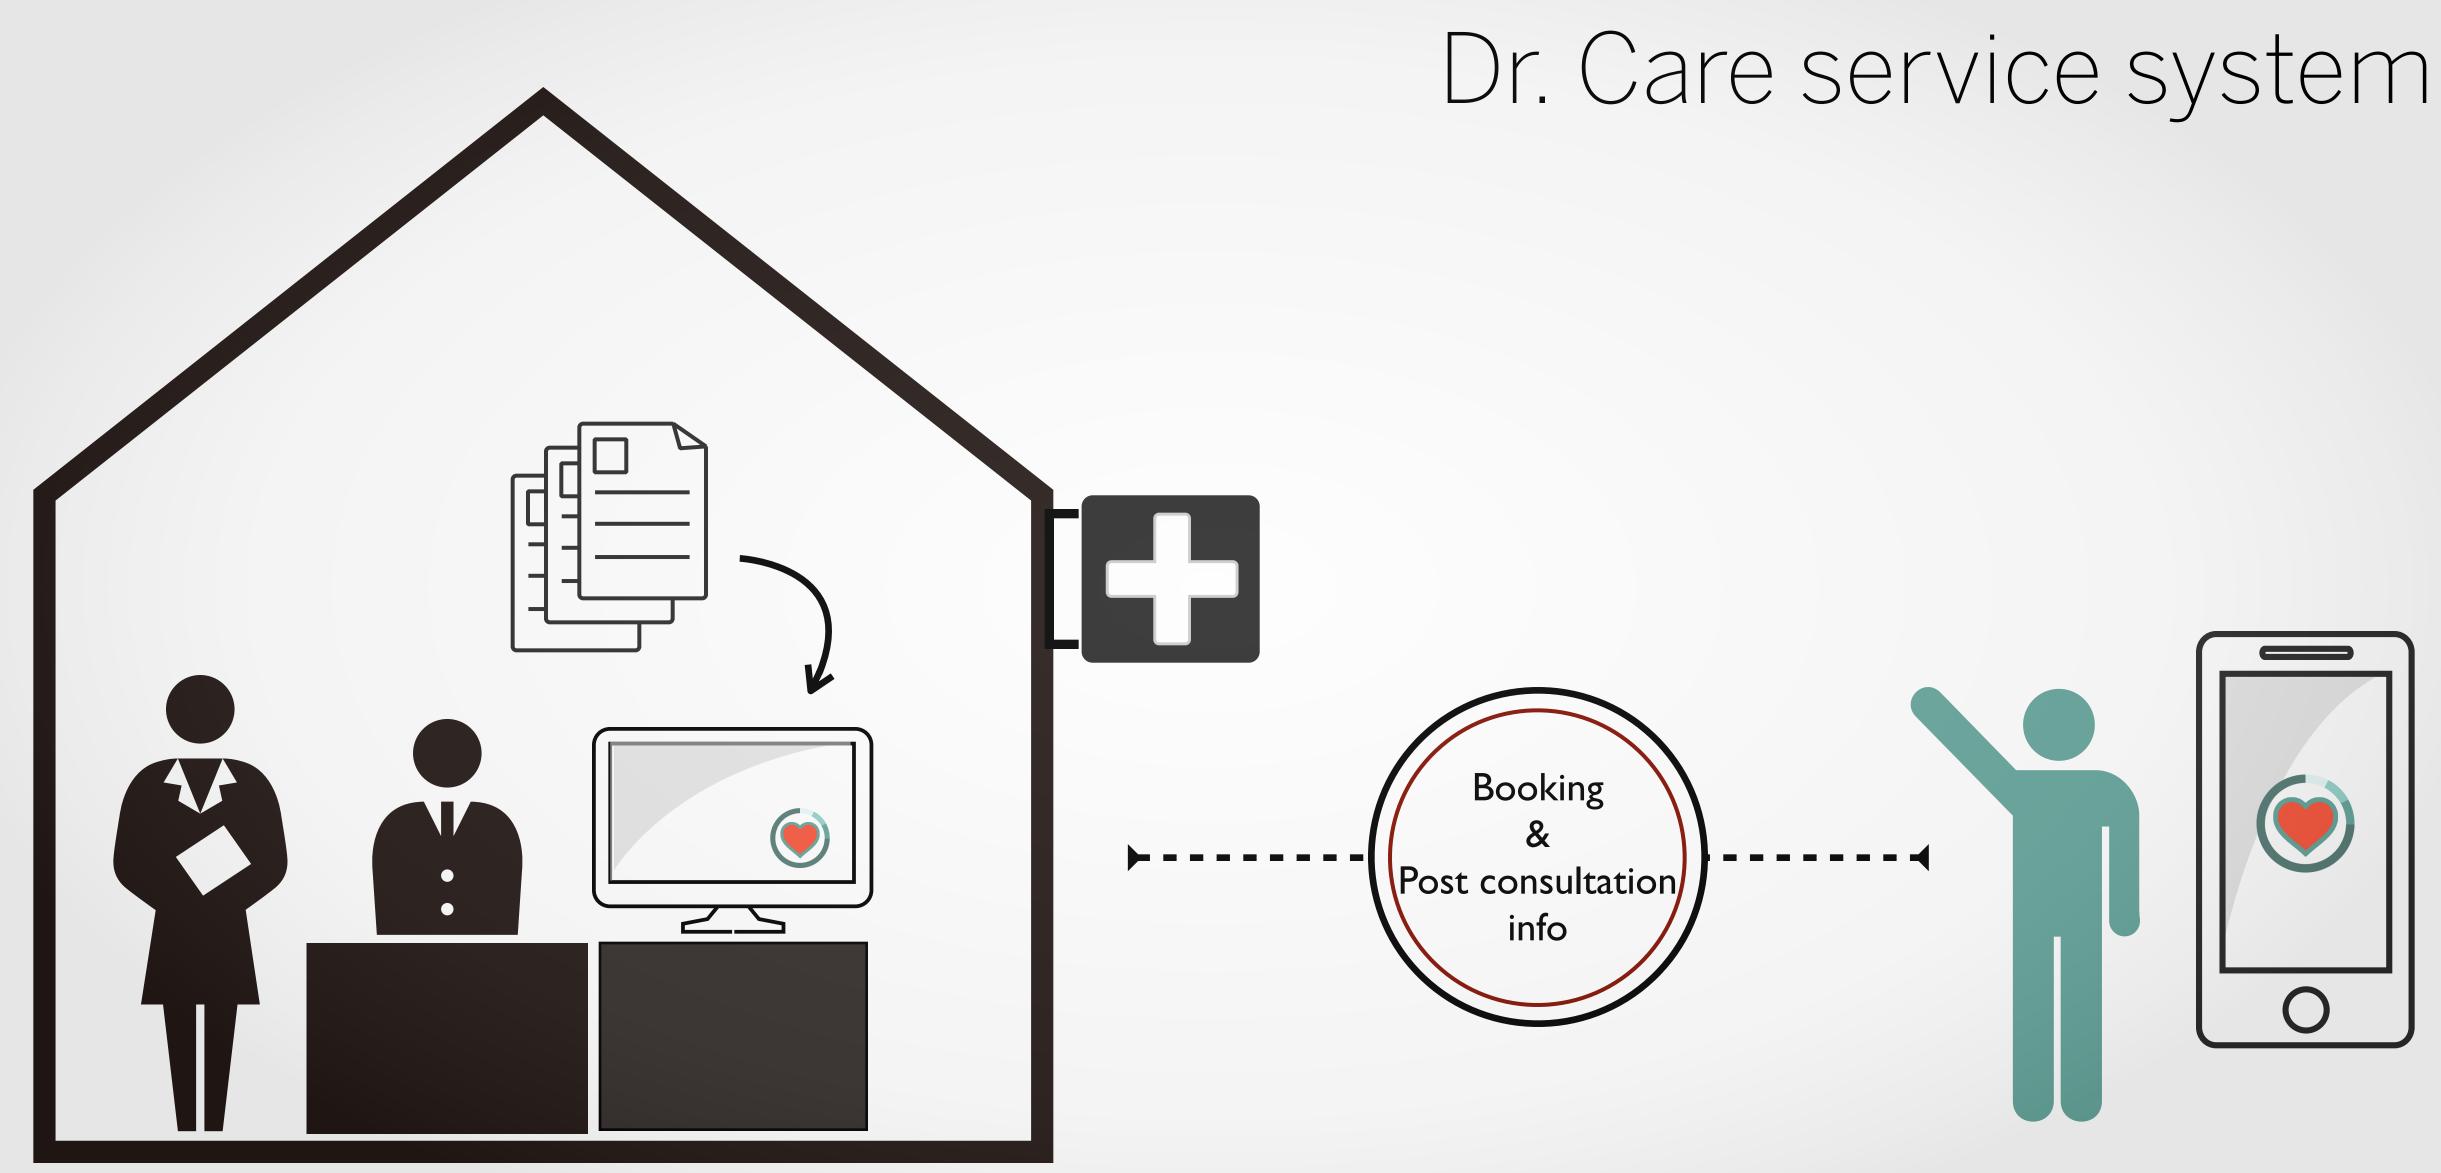

## Dr. Care

#### Management Software for clinic

#### Dr. Care Mobile Application for patient

## Disease prevention information

#### Personal healthcare team

#### Self-position

#### Self-care

#### Seek service

Share solutions

\*Assumption :

- I) there is no drop out subscription throughout the years
  2) there is a constant subscription growth.

|                   | \$ 200,000 (\$25,641 USD)         |
|-------------------|-----------------------------------|
| Price             | \$ 5000 / per month               |
| Profit (Ist year) | \$ -300,000HKD (\$-38,462 USD)    |
| (2nd year)        | \$0                               |
| (3rd year)        | \$ +360,000HKD (\$+\$46,154 USD)  |
| (4th year)        | \$ +840,000HKD (\$+\$107,692 USD) |
| Breakeven         | 4th year                          |
| Growth rate       | 35% grow/ year                    |