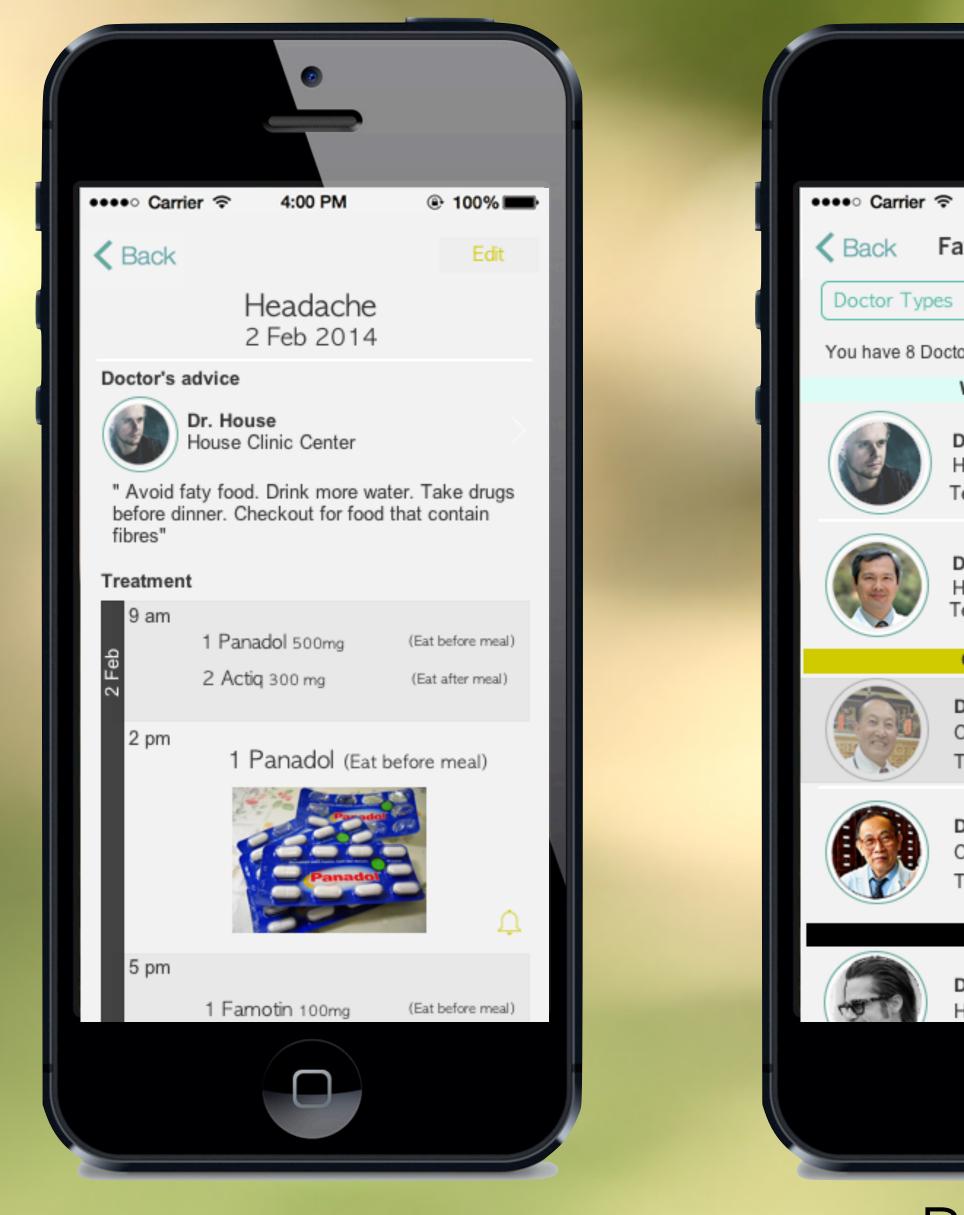

#### Alert & Reminder

| 奈 4:00 PM                                 | 100%  |  |
|-------------------------------------------|-------|--|
| Favourite Doctors                         |       |  |
| es                                        |       |  |
| octors contacts 7 available today         |       |  |
| Western Doctors                           |       |  |
| <b>Dr. House</b><br>House Clinic Center   | Share |  |
| Tel : 2338 0102                           | Call  |  |
| Dr. House<br>House Clinic Center          | Share |  |
| Tel : 2338 4314                           | Call  |  |
| Chinese Doctors                           |       |  |
| Dr. Chan Tai Man<br>Chinese Herb Center   | Share |  |
| Tel : 2234 1423                           | Call  |  |
| <b>Dr. Lau Wah</b><br>Chinese Herb Center | Share |  |
| Tel : 3124 2342                           | Call  |  |
| Speciality                                |       |  |
| Dr. Skeleton<br>HK Bone Center            | Share |  |
|                                           |       |  |